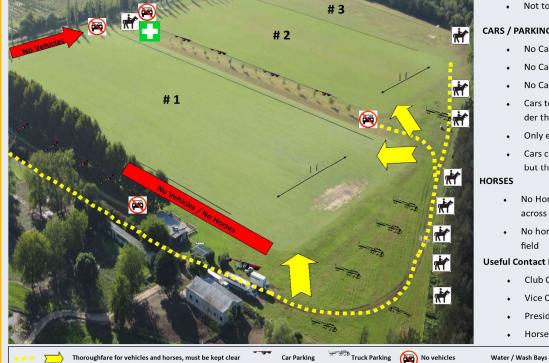

# Windsor Polo Club - Horses & Vehicles Traffic Flow & Parking

- Access around the WPC Grounds is via the dedicated thoroughfare indicated below ONLY (Yellow dotted line)
- Any issues to be raised to Tournament Committee directly after the event .
- Dogs to remain on leads at ALL times

-

- Please take ALL Rubbish with you or utilise the bins provided
- Front Gates to REMAIN CLOSED AT ALL TIMES No Exceptions!

#### **TRUCKS / FLOATS**

- To be parked where indicated on map
- Parked facing / tail gate facing the field—NOT parallel to back line
- Not to Block access to fields, pony lines or wash bays
- Not to be skipped out into parking or pony line areas

#### CARS / PARKING

- No Cars between Clubhouse and No 1 field
- No Cars to drive between trees and No 1 field
- No Cars behind the fields at Old Kurrajong Rd end
- · Cars to park in Car Park or on the central mound or under the trees as indicated
- Only essential cars to be parked in truck parking areas
- Cars can drop off gear at Old Kurrajong Rd pony lines but then must park back on the mound

#### HORSES

- No Horses to be ridden or lead in front of Clubhouse or across the fields
- No horses to be ridden or lead between trees and No 1 field